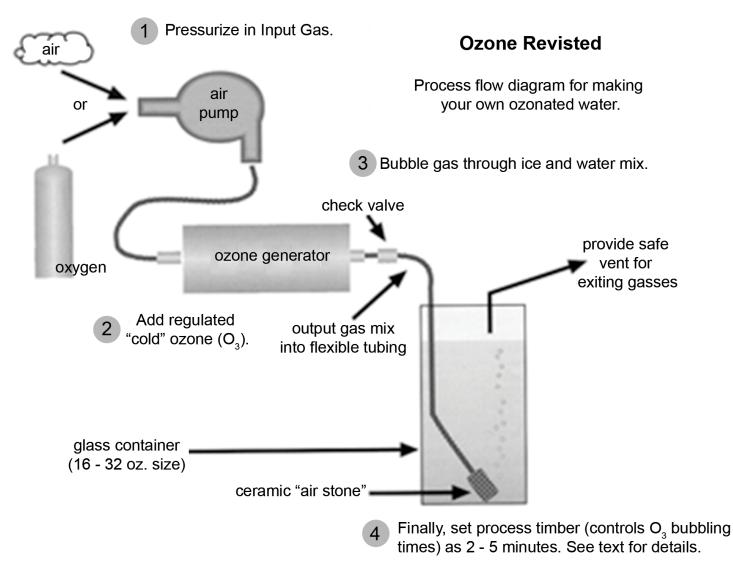

## HOW TO BUILD YOUR OWN WATER OZONATOR

DIAGRAM COURTESY OF: *EXPLORE! MAGAZINE* VOLUME 8, NUMBER 4, 1998.

© 2008 - 2024 Foundation for Health Research

Page 1 of 2

www.bobbeck.com · info@bobbeck.com

**Disclaimer:** Please understand we are not health practitioners. By reading the information contained on our website, you are agreeing that you take full responsibility for any decision you make because of it. Any information shared is based on science, hearsay, testimonials, lay people and professionals. The content provided on this site is for informational purposes only and is not intended to diagnose, treat or cure any medical condition. Please consult your health practitioner. Results are not typical.

## Schematic - Parts List

| 1 | 12.6 V-1.2 Ampere-hour rechargeable lead-acid gel-cell battery ( $\sim 1 - \frac{1}{2}$ hour charge)                                                                                                                                             |
|---|--------------------------------------------------------------------------------------------------------------------------------------------------------------------------------------------------------------------------------------------------|
|   | 12.0 V-1.2 Ampere-nour rechargeable leau-aciu gel-celi ballery (~1 – /2 nour charge)                                                                                                                                                             |
| 1 | In-line fuse holder                                                                                                                                                                                                                              |
| 1 | 5-8 Amp short fuses; female spade .187 18-22 GA battery connectors                                                                                                                                                                               |
| 1 | Connector set, cigarette lighter - male plug and female jack                                                                                                                                                                                     |
| 1 | 12 V dc to 110V ac inverter (NOTE power brand, model #PW-50)                                                                                                                                                                                     |
| 1 | AC adaptor to triple outlet (Drugstore)                                                                                                                                                                                                          |
| 1 | Aquarium aerification pump (Schego Optimal 5 W 250 liter/hour membrane)                                                                                                                                                                          |
| 1 | German Sander brand model 200 fish tank Ozonizer, adjustable 0-200 mg $\rm O_{_3}$                                                                                                                                                               |
| 1 | 25 ft. flexible plastic airline tubing OD cat#14507                                                                                                                                                                                              |
| 1 | Check Valve (prevents water from back siphoning into ozonizer)                                                                                                                                                                                   |
| 1 | Airstone (glass bead or ceramic-not plastic) Fine bubbles, Kordon #62503                                                                                                                                                                         |
| 1 | Jack for silver wire leads (2.5mm or 3/32" mono-phone jack)                                                                                                                                                                                      |
| 1 | <b>Optional:</b> Spring-wound timer, 0-60 min. or SPST. Switch Fry's Electronics Switch cuts off system at selected time. Wire between battery and inverter. You may need a plastic, leather, or canvas camera bag or other small carrying case. |

For all components listed above, check your local electronics and pet supply stores. If a part is not available, they may have a suitable replacement.

[Editor's note: Bob Beck recommended the Water  $O_3$  zonator produced by SOTA Instruments Inc. as he believed it was the best one on the market using cold corona and ambient air. It also sells for much less than the parts above. SOTA offers a complete system with a built-in air pump. The Water  $O_3$  zonator is a powerful unit and all parts are ozone resistent.]